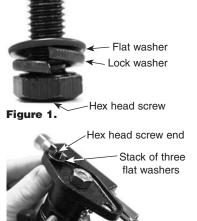

## Addendum to the Instruction Manual: Attaching the 1/4"-20 Adapter to the EQ-2 Mount

Figure 2.

- To attach the 1/4"-20 adapter to the EQ-2 mount follow these steps:
- 1. Place a lock washer and a color black flat washer onto one of the hex head screws (Figure 1).
- 2. Now, push the screw up through one of the holes in the top of the mount, and add three of the flat washers to the exposed screw end (Figure 2).
- Thread the end of the screw into one of the threaded holes in the bottom of the 1/4"-20 adapter (Figure 3).
  1/4"-20 Adapter