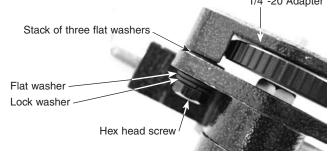

## Addendum to the Instruction Manual: Attaching the 1/4"-20 Adapter to the EQ-2 Mount

Figure 2.

- To attach the 1/4"-20 adapter to the EQ-2 mount follow these steps:
- 1. Place a lock washer and a color black flat washer onto one of the hex head screws (Figure 1).
- 2. Now, push the screw up through one of the holes in the top of the mount, and add three of the flat washers to the exposed screw end (Figure 2).
- Thread the end of the screw into one of the threaded holes in the bottom of the 1/4"-20 adapter (Figure 3).
  1/4"-20 Adapter

Figure 3.

- 4. Repeat steps 1 through 3 for the other hex head screw.
- 5. Tighten both screws firmly.